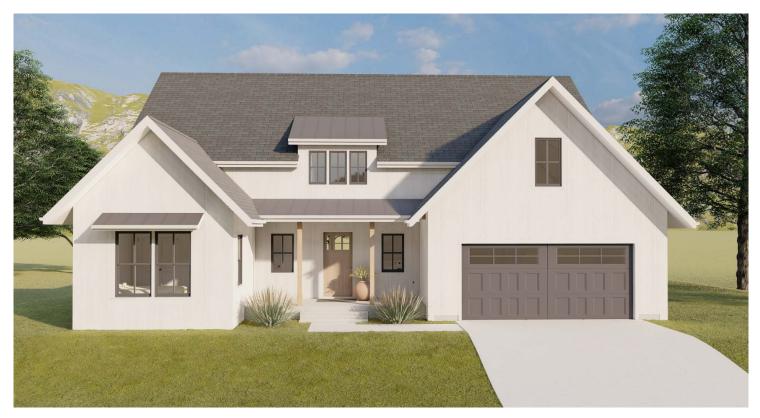

## Applewood каміак номе

## **Specifications:**

- 2 stories
- 2,211 square feet
- 3 bedrooms + 1 bonus room
- 2 baths
- Back porch
- Moen fixtures
- LG appliances
- High quality cabinetry
- Quartz countertops
- Tile backsplashes
- Luxury Vinyl Plank Flooring
- 642 sqft. attached garage